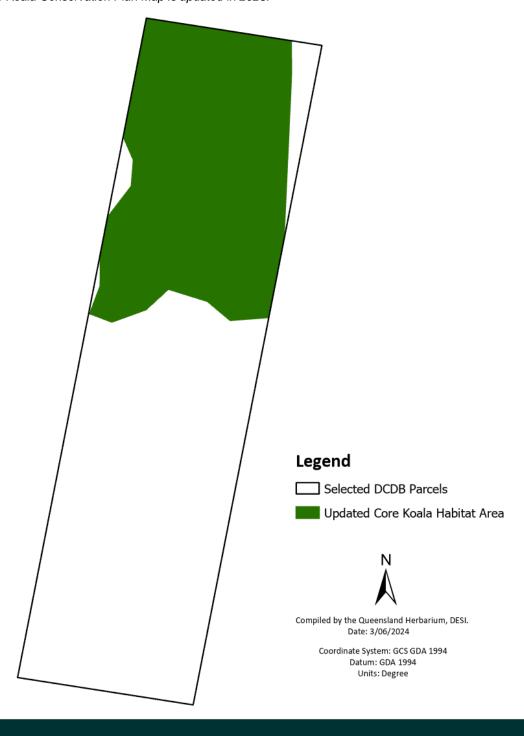

## Koala habitat area determination map

This koala habitat area determination map is issued by the Department of Environment, Science and Innovation as an attachment to a notice of decision issued under section 7C of the Nature Conservation (Koala) Conservation Plan 2017. This map will be taken to be the Koala Conservation Plan Map as it relates to koala habitat areas for the land that is subject to this decision until the Koala Conservation Plan Map is updated in 2025.

Notice of decision reference: MAR0121 Request received: 24 May 2024

Lot on Plan: 10RP87599 Decision made: Approved