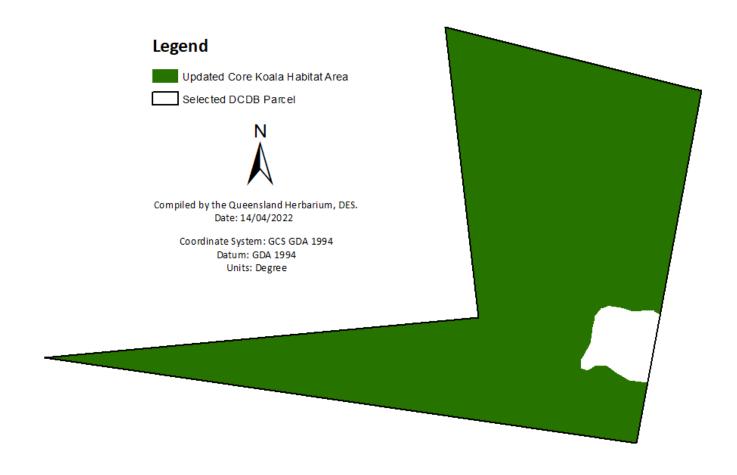

## Koala habitat area determination map

This koala habitat area determination map is issued by the Department of Environment and Science as an attachment to a notice of decision issued under section 7C of the Nature Conservation (Koala) Conservation Plan 2017. This map will be taken to be the Koala Conservation Plan Map as it relates to koala habitat areas for the land that is subject to this decision until the Koala Conservation Plan Map is updated in 2023.

Notice of decision reference: MAR0059 Lot on Plan: 220CH311043 Request received: 6 October 2021 Decision made: Approved