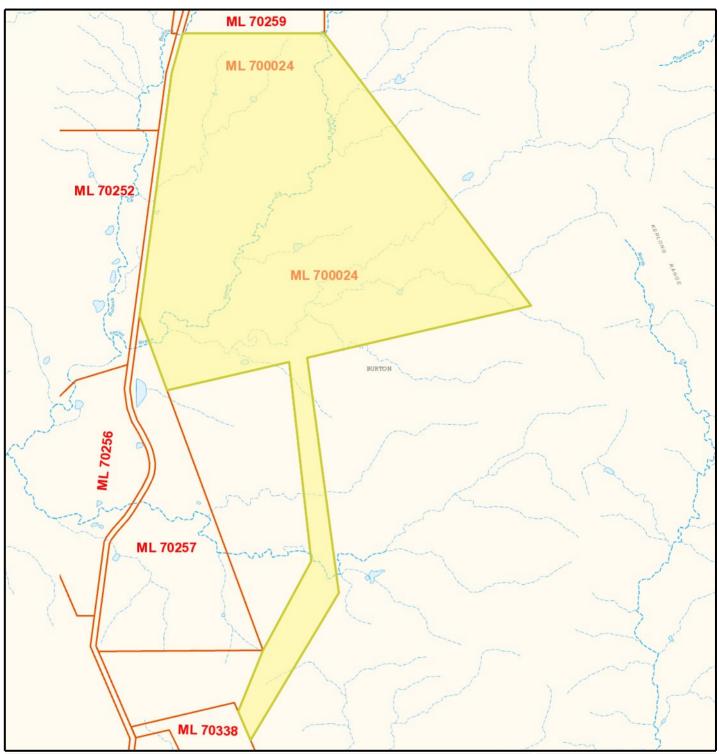

## Selected Features

(see page 2 for a complete legend)

Geocentric Datum of Australia 1994 EPSG: 4283

The Queensland Government supports and encourages the dissemination and exchange of its information. The copyright in this publication is licensed under a Creative Commons Attribution 3.0 Australia (CC BY) licence.