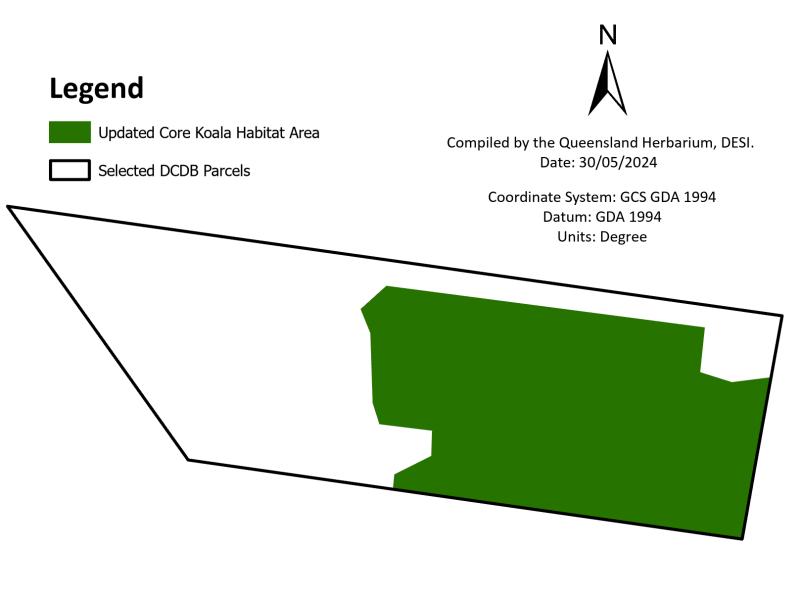

## Koala habitat area determination map

This koala habitat area determination map is issued by the Department of Environment, Science and Innovation as an attachment to a notice of decision issued under section 7C of the Nature Conservation (Koala) Conservation Plan 2017. This map will be taken to be the Koala Conservation Plan Map as it relates to koala habitat areas for the land that is subject to this decision until the Koala Conservation Plan Map is updated in 2025.

Notice of decision reference: MAR0119 Request received: 7 April 2024 Lot on Plan: 121RP30534

Decision made: Partially approved and partially refused