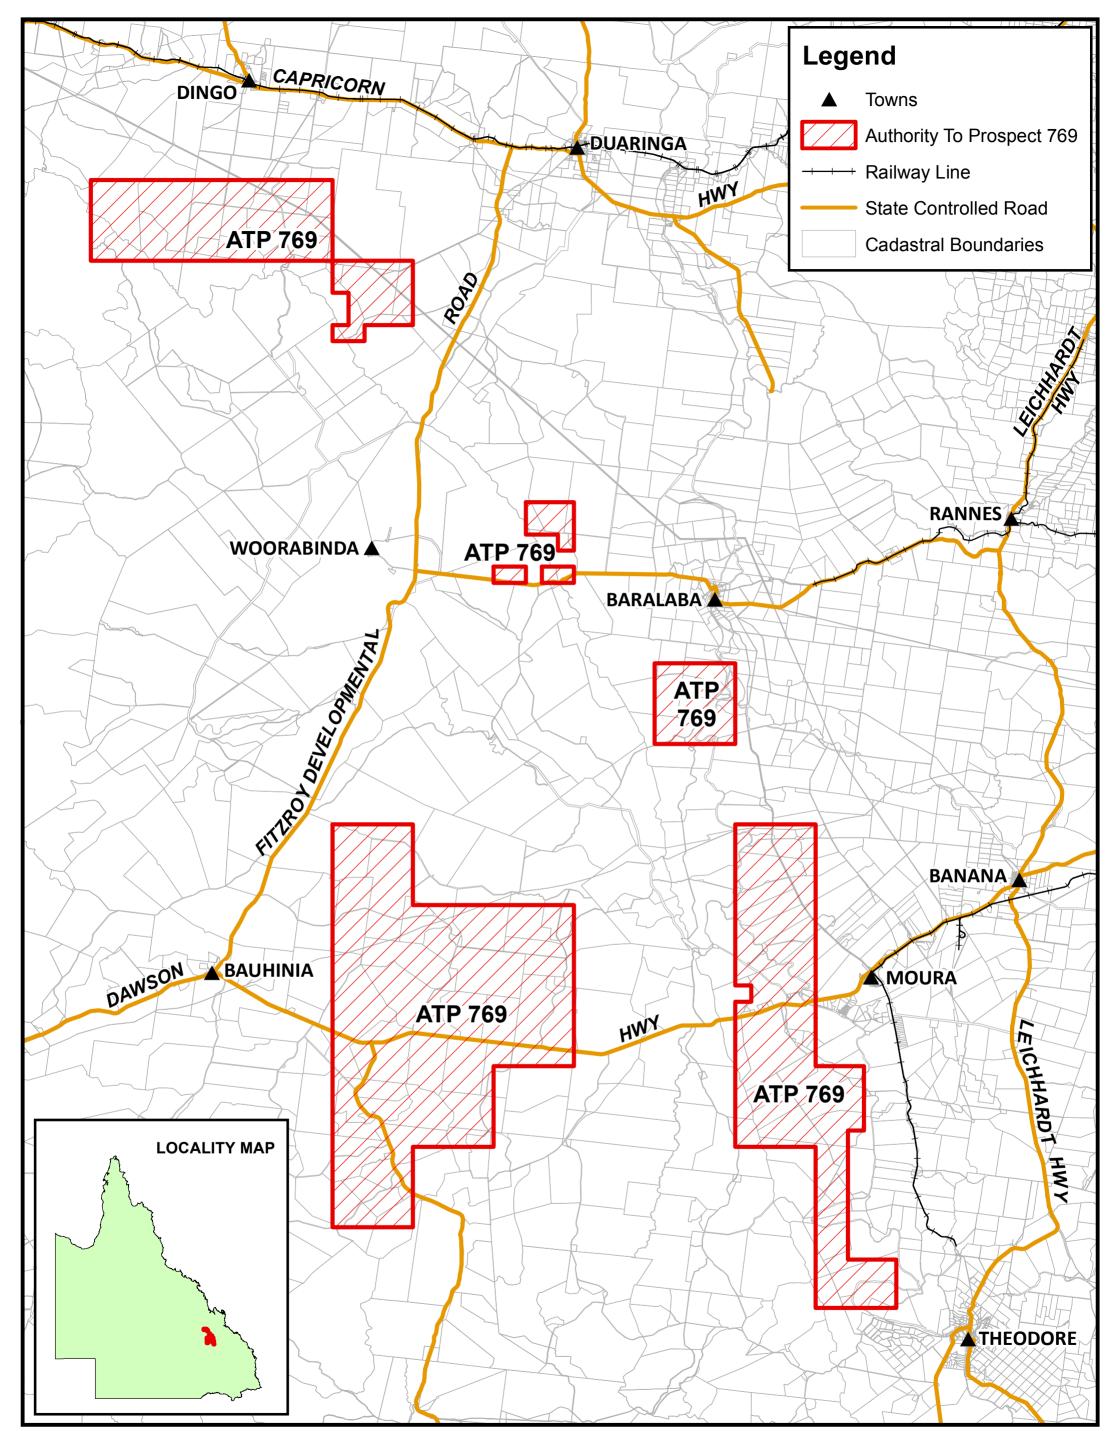

Drawn by: Intelligence and GIS Analysis, DEHP Datum: GDA94 Date: 06/11/2015 Job Number: GIS15-240

Ν

While every care is taken to ensure the accuracy of the data, the Department of Environment and Heritage Protection, and/or contributers to this publication, makes no representations or warranties about the accuracy, reliability, completeness or suitability for any particular purpose and disclaims all responsibility and all liability (including without limitation, liability in negligence) for all injuries, expenses, losses, damage (including indirect or consequential damage) and costs which might be incurred as a result of the data being inaccurate or incomplete in any way or for any reason.

© The State of Queensland (Department of Environment and Heritage Protection) 2015.

## Westside