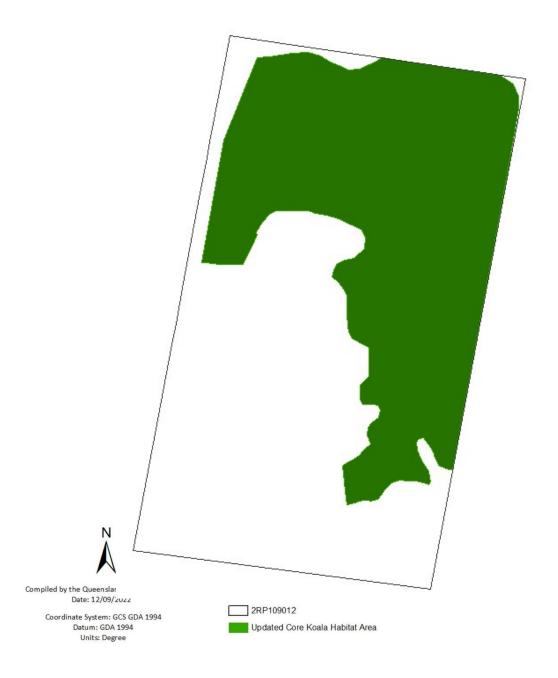

## Koala habitat area determination map

This koala habitat area determination map is issued by the Department of Environment and Science as an attachment to a notice of decision issued under section 7C of the Nature Conservation (Koala) Conservation Plan 2017. This map will be taken to be the Koala Conservation Plan Map as it relates to koala habitat areas for the land that is subject to this decision until the Koala Conservation Plan Map is updated in 2023.

Notice of decision reference: MAR0091 Request received: 24 August 2022 Lot on Plan: 2RP109012 Decision made: Approved