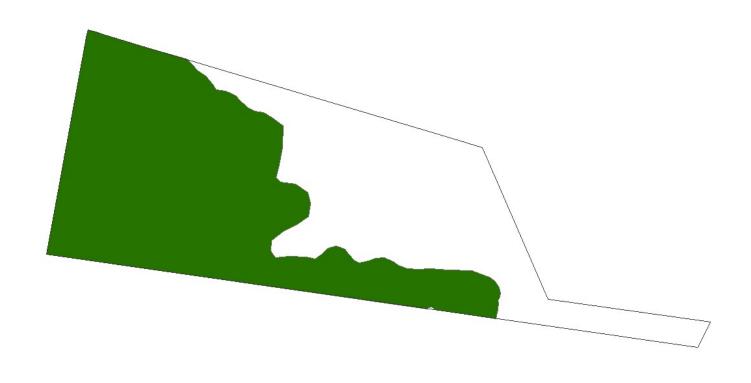

## Koala habitat area determination map

This koala habitat area determination map is issued by the Department of Environment and Science as an attachment to a notice of decision issued under section 7C of the Nature Conservation (Koala) Conservation Plan 2017. This map will be taken to be the Koala Conservation Plan Map as it relates to koala habitat areas for the land that is subject to this decision until the Koala Conservation Plan Map is updated in 2023.

## Legend

1RP27718

Updated Core Koala Habitat Area

Notice of decision reference: MAR0088 Request received: 10 August 2022

Lot on Plan: 1RP27718

Decision made: Approved