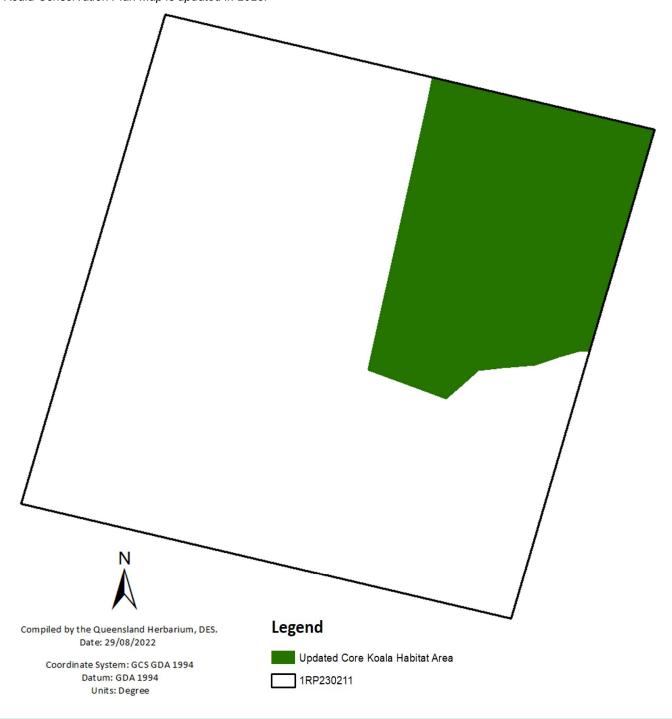

## Koala habitat area determination map

This koala habitat area determination map is issued by the Department of Environment and Science as an attachment to a notice of decision issued under section 7C of the Nature Conservation (Koala) Conservation Plan 2017. This map will be taken to be the Koala Conservation Plan Map as it relates to koala habitat areas for the land that is subject to this decision until the Koala Conservation Plan Map is updated in 2023.

Notice of decision reference: MAR0087 Lot on Plan: 1RP230211 Request received: 9 August 2022 Decision made: Approved