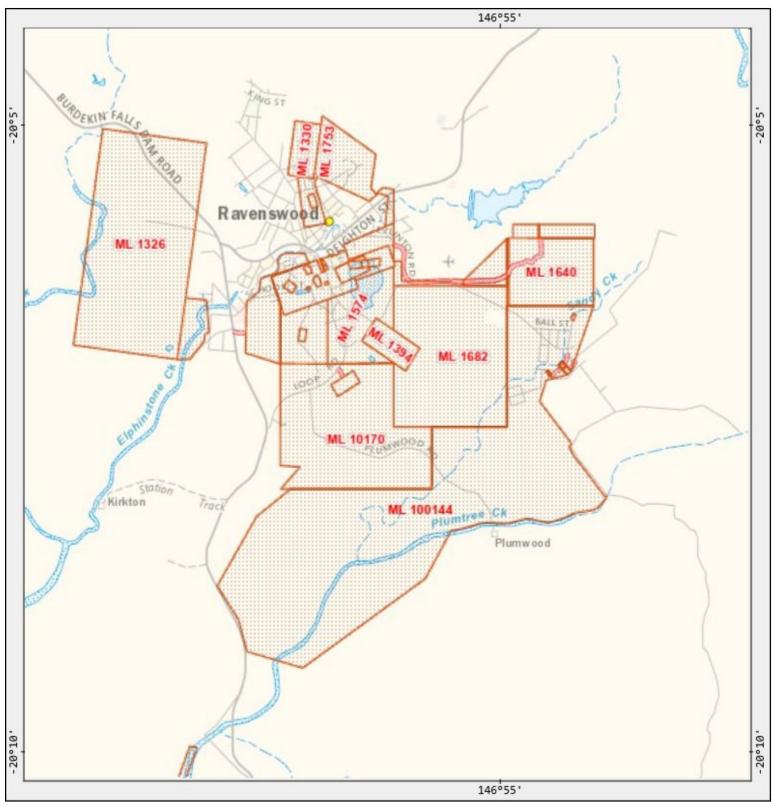

## **Ravenswood Gold Mine**

A product of GeoResGlobe

Includes material © State of Queensland 2020. You are responsible for ensuring that the map is suitable for your purposes. The State of Queensland makes no representation or warranties in relation to the map contents and disclaims all liability.

Imagery includes material © CNES reproduced under licensed from Airbus DS, all rights reserved © 21AT © Earth-i, all rights reserved, 2020

Legend located on next page

Scale: 1:59613

Printed at: A4
Print date: 25/11/2020
Projection: Web Mercator EPSG 102100

## **Ravenswood Gold Mine**

Legend

- ML infrastructure permit application
- ML infrastructure surface area application
- ML infrastructure access application
- **ML** infrastructure permit granted
- ML infrastructure surface area granted
- ML infrastructure access granted
- ML permit application
- ML surface area application
- ML access application
- **ML** permit granted
- ML surface area granted
- ML access granted